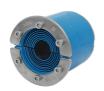

# **Roxtec RS seal with SLFO/Ext**

Penetration seal for a single cable or pipe.

The Roxtec RS with SLFO/Ext is a seal with sleeve for single cables or pipes. The entry seal has two halves with removable layers making it adaptable to cables and pipes of different sizes. The design of the transit makes it easy to install around existing cables or pipes. The openable sleeve with a wide flange to comply with minimum edge distance between bolt and opening is bolted to uneven structures such as concrete.

- Perfect for retrofit
- Adapts to cables and pipes of different sizes