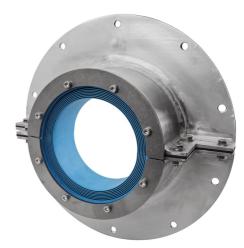

# **Roxtec RS seal with SLFO/Ext**

Penetration seal for a single cable or pipe.

The Roxtec RS with SLFO/Ext is a seal with sleeve for single cables or pipes. The entry seal has two halves with removable layers making it adaptable to cables and pipes of different sizes. The design of the transit makes it easy to install around existing cables or pipes. The openable sleeve with a wide flange to comply with minimum edge distance between bolt and opening is bolted to uneven structures such as concrete.

- Perfect for retrofit
- Adapts to cables and pipes of different sizes